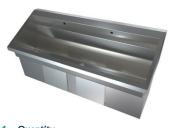

## M-SST-KO-Knee Operated Surgical SIGN OFF SHEET **Scrub Trough**

| 4  |            |
|----|------------|
| 1. | Quantity - |

| <br>~~~~, |  |
|-----------|--|
|           |  |
|           |  |
|           |  |
|           |  |

Overall Depth -Overall Height mm

3. Quantity of Knee Stalls and Spouts -

| Inner Trough Width    | mm |
|-----------------------|----|
| Inner Trough Depth    | mm |
| Inner Trough Height - | mm |

| 4. | Outlet | Position |
|----|--------|----------|

2. Dimensions: Overall Width -

| ☐ Centre ☐ Custom ☐ mm in from the left of the b | ☐ Centre | Custom | mm in from the left of the bo |
|--------------------------------------------------|----------|--------|-------------------------------|
|--------------------------------------------------|----------|--------|-------------------------------|

☐ Wall Mounted ☐ Freestanding

Stainless Steel Grade

☐ 1.5mm 1.2mm 7. Thickness

☐ Squared Corners ☐ Radius Corners 8. Internal Corners

<sup>\*</sup>Suitable for commercial applications only.

Pre fabricated items are non returnable and non refundable All MTO products have a lead time - please confirm prior to ordering Email - orders@3monkeez.com.au