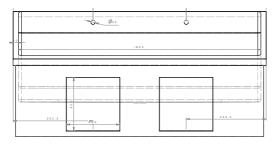

Overall Depth -Overall Height mm

3. Quantity of Knee Stalls and Spouts -

| Inner Trough Width    | mm |
|-----------------------|----|
| Inner Trough Depth    | mm |
| Inner Trough Height - | mm |

| 4. | Outlet | Position |
|----|--------|----------|

2. Dimensions: Overall Width -

| ☐ Centre ☐ Custom ☐ mm in from the left of the b | ☐ Centre | Custom | mm in from the left of the bo |
|--------------------------------------------------|----------|--------|-------------------------------|
|--------------------------------------------------|----------|--------|-------------------------------|

☐ Wall Mounted ☐ Freestanding

Stainless Steel Grade

☐ 1.5mm 1.2mm 7. Thickness

☐ Squared Corners ☐ Radius Corners 8. Internal Corners

<sup>\*</sup>Suitable for commercial applications only.

Pre fabricated items are non returnable and non refundable All MTO products have a lead time - please confirm prior to ordering Email - orders@3monkeez.com.au