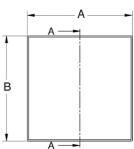

## SIGN OFF SHEET | M-SS-MIR - Stainless Steel Mirror

| 1. | Quantity                                |     |      |  |
|----|-----------------------------------------|-----|------|--|
| 2. | Length (A)mm                            |     |      |  |
| 3. | Height (B)mm                            |     |      |  |
| 4. | Thickness (if different from drawing) - | mm  |      |  |
| 5. | Stainless Steel Grade                   | 304 | 316  |  |
| 6. | Fixing Holes                            | Yes | □ No |  |
|    | Hole Size                               | 1   |      |  |
|    | Min From Edge -                         |     |      |  |