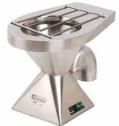

## Stainless Steel Pedestal Slop Hopper (Made to Order)

| 1.                                                                                                                               | Choose one option | ☐ S Trap    | ☐ P Trap   |               |  |
|----------------------------------------------------------------------------------------------------------------------------------|-------------------|-------------|------------|---------------|--|
| 2.                                                                                                                               | Inlet type        | Straight Ma | lle Thread | Female Socket |  |
|                                                                                                                                  |                   |             |            |               |  |
| 3.                                                                                                                               | Shroud 150mm High | Rear Yes    | □ No       |               |  |
| 4.                                                                                                                               | Top Inlet         | Yes         | □ No       |               |  |
| 5.                                                                                                                               | Inlet size        |             |            |               |  |
|                                                                                                                                  | 20mm BSP          | 25mm BSP    | ☐ 40mm BSP | 50mm BSP      |  |
| * Please note the inlet position is 100 mm from rear of pan to centre of inlet                                                   |                   |             |            |               |  |
|                                                                                                                                  |                   |             |            |               |  |
|                                                                                                                                  |                   |             |            |               |  |
|                                                                                                                                  |                   |             |            |               |  |
|                                                                                                                                  |                   |             |            |               |  |
| Pre fabricated items are non returnable and non refundable  All MTO products have a lead time - please confirm prior to ordering |                   |             |            |               |  |
| Email - orders@3monkeez.com.au                                                                                                   |                   |             |            |               |  |
| Cor                                                                                                                              | mpany:            |             | Purchase ( | Order Number: |  |
| Nar                                                                                                                              | ne:               |             | Date:      |               |  |
| Signature:                                                                                                                       |                   |             | Phone Nu   | Phone Number: |  |