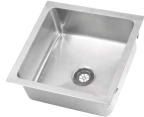

## **Laboratory Bowl**

Signature:

|                                |                                                                                                                     |               |            | _              | W       |
|--------------------------------|---------------------------------------------------------------------------------------------------------------------|---------------|------------|----------------|---------|
| L.                             | Quantity                                                                                                            | -             |            |                | , III . |
| 2.                             | Dimensions: mm    Internal Widthmm mm    Internal Depthmm mm    Internal Heightmm mm    Flange Size (optional)mm mm |               |            |                | D       |
| 3.                             | Outlet Size (to suit):                                                                                              |               |            |                |         |
|                                | ☐ 40mm ☐ 50mm                                                                                                       | ☐ 90mm        |            | ☐ 125mm        |         |
| 1.                             | Outlet Position                                                                                                     |               |            |                |         |
|                                | ☐ Centre ☐ Custom                                                                                                   | mm in from th | ne rear of | the bowl wall  |         |
|                                |                                                                                                                     | mm in from th | ne left of | the bowl       |         |
| 5.                             | Stainless Steel Grade 304                                                                                           | □ 316         |            |                |         |
| 5.                             | Thickness 1.2mm                                                                                                     | ☐ 1.5mm       | or         | 2mm            |         |
| 7.                             | Internal Corners Squared Co                                                                                         | orners        | or         | Radius Corners | ;       |
| 3.                             | Fixing Clips                                                                                                        | □ No          |            |                |         |
|                                | e fabricated items are non returnable and no<br>MTO products have a lead time - please cor                          |               | rdering    |                |         |
| Email - orders@3monkeez.com.au |                                                                                                                     |               |            |                |         |
| Со                             | mpany:                                                                                                              | Pu            | ırchase C  | Order Number:  |         |
| ٧a                             | me:                                                                                                                 | Da            | ate:       |                |         |