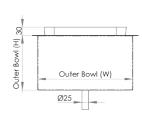

|    |                       |              |               | , ,        |               |                |                     |
|----|-----------------------|--------------|---------------|------------|---------------|----------------|---------------------|
| 1. | Quantity              |              |               |            |               |                |                     |
| 2. | Dimensions:           |              |               |            |               |                |                     |
|    | Inner Bowl Width      | mm           |               | Outer E    | Bowl Width -  |                | _mm                 |
|    | Inner Bowl Depth      | mm           |               | Outer E    | Bowl Depth    |                | _mm                 |
|    | Inner Bowl Height     | mm           |               | Outer E    | Bowl Height - |                | _mm                 |
| 3. | Outlet Size:          |              |               |            | H             | Outer Bowl (D) |                     |
|    | □ 25mm □ 40           | )mm          |               |            |               | Bowl (H)       |                     |
| 4. | Outlet Position       |              |               |            |               | nner E         | Urethane Insulation |
|    | ☐ Centre ☐ Cu         | ustom        | mm in from th | ne rear of | the bowl      |                |                     |
|    |                       |              | mm in from th | ne left of | the bowl      |                |                     |
| 5. | Stainless Steel Grade | □ 304        | □ 316         |            |               |                |                     |
| 6. | Thickness             | ☐ 1.2mm      | ☐ 1.5mm       | or         | ☐ 2mm         |                |                     |
| 7. | Internal Corners      | ☐ Squared Co | orners        | or         | Radius C      | Corners        |                     |
|    |                       |              |               |            |               |                |                     |
|    |                       |              |               |            |               |                |                     |
|    |                       |              |               |            |               |                |                     |