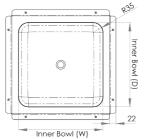

|    |                       |              |               | , ,        |               |                |                     |
|----|-----------------------|--------------|---------------|------------|---------------|----------------|---------------------|
| 1. | Quantity              |              |               |            |               |                |                     |
| 2. | Dimensions:           |              |               |            |               |                |                     |
|    | Inner Bowl Width      | mm           |               | Outer E    | Bowl Width -  |                | _mm                 |
|    | Inner Bowl Depth      | mm           |               | Outer E    | Bowl Depth    |                | _mm                 |
|    | Inner Bowl Height     | mm           |               | Outer E    | Bowl Height - |                | _mm                 |
| 3. | Outlet Size:          |              |               |            | H             | Outer Bowl (D) |                     |
|    | □ 25mm □ 40           | )mm          |               |            |               | Bowl (H)       |                     |
| 4. | Outlet Position       |              |               |            |               | nner E         | Urethane Insulation |
|    | ☐ Centre ☐ Cu         | ustom        | mm in from th | ne rear of | the bowl      |                |                     |
|    |                       |              | mm in from th | ne left of | the bowl      |                |                     |
| 5. | Stainless Steel Grade | □ 304        | □ 316         |            |               |                |                     |
| 6. | Thickness             | ☐ 1.2mm      | ☐ 1.5mm       | or         | ☐ 2mm         |                |                     |
| 7. | Internal Corners      | ☐ Squared Co | orners        | or         | Radius C      | Corners        |                     |
|    |                       |              |               |            |               |                |                     |
|    |                       |              |               |            |               |                |                     |
|    |                       |              |               |            |               |                |                     |