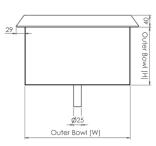

6. Thickness

Signature:

7. Internal Corners

1. Quantity -2. Dimensions: Inner Bowl Width -Outer Bowl Width -Inner Bowl Depth - mm Outer Bowl Depth - mm Inner Bowl Height - mm Outer Bowl Height - \_\_ mm 3. Outlet Size: 40mm 25mm 4. Outlet Position Centre Custom \_\_\_\_\_ mm in from the rear of the bowl mm in from the left of the bowl 316 Outer Bowl (D) 304 5. Stainless Steel Grade