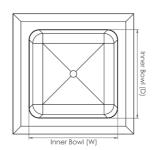

6. Thickness

Signature:

7. Internal Corners

1. Quantity -2. Dimensions: Inner Bowl Width -Outer Bowl Width -Inner Bowl Depth - mm Outer Bowl Depth - mm Inner Bowl Height - mm Outer Bowl Height - \_\_ mm 3. Outlet Size: 40mm 25mm 4. Outlet Position Centre Custom \_\_\_\_\_ mm in from the rear of the bowl mm in from the left of the bowl 316 Outer Bowl (D) 304 5. Stainless Steel Grade