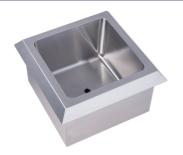

6. Thickness

Signature:

7. Internal Corners

1. Quantity -2. Dimensions: Inner Bowl Width -Outer Bowl Width -Inner Bowl Depth - mm Outer Bowl Depth - mm Inner Bowl Height - mm Outer Bowl Height - \_\_ mm 3. Outlet Size: 40mm 25mm 4. Outlet Position Centre Custom \_\_\_\_\_ mm in from the rear of the bowl mm in from the left of the bowl 316 Outer Bowl (D) 304 5. Stainless Steel Grade