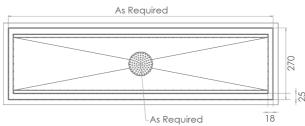

Signature:

|                                                                                                                                                                |                                                                                     | 25                              |
|----------------------------------------------------------------------------------------------------------------------------------------------------------------|-------------------------------------------------------------------------------------|---------------------------------|
|                                                                                                                                                                |                                                                                     | As Required 18                  |
| 1. Quantity                                                                                                                                                    |                                                                                     |                                 |
| Overall Dimensions (NOTE: Minimum Width (if different to drawing)                                                                                              | ,                                                                                   | rent to drawing) mm             |
| 3. Grating Profile (Pick One) Square Bar                                                                                                                       | Wedge Wire                                                                          | Slot Grate Straight             |
| ☐ 6x6 Square Bar ☐ 10x10 Square Bar ☐ 6x6 Non Slip Square Bar ☐ 10x10 Non Slip Square Bar                                                                      | ☐ WW-G100 Wedge Wire ☐ WW-G200 Wedge Wire ☐ WW-G300 Wedge Wire ☐ Dimpled Wedge Wire | Straight Slot Pattern Laser Cut |
| 4. Stainless Steel Grade                                                                                                                                       | □ 304 □ 316                                                                         | ☐ Slot Grate Angled Laser Cut   |
| 5. Fixed and Removable Strainer                                                                                                                                | ☐ No ☐ Yes                                                                          | Ç                               |
| To Suit Vinyl Floor     Vinyl Thickness     Heel Guard     Outlet Size                                                                                         | No Yes  No Yes  Mm                                                                  | 25 270<br>19 224<br>200         |
| 9. Outlet Position mm (in from the left) or Centre mm (in from the front) or Centre                                                                            |                                                                                     |                                 |
| 10. Load Class  Pedestrian Cars/Bike Light Commercial Heavy Commercial                                                                                         |                                                                                     |                                 |
| Pre fabricated items are non returnable and non refundable All MTO products have a lead time - please confirm prior to ordering Email - orders@3monkeez.com.au |                                                                                     |                                 |
| Company:                                                                                                                                                       | Purchase Order Number:                                                              |                                 |
| Name:                                                                                                                                                          | Date:                                                                               |                                 |