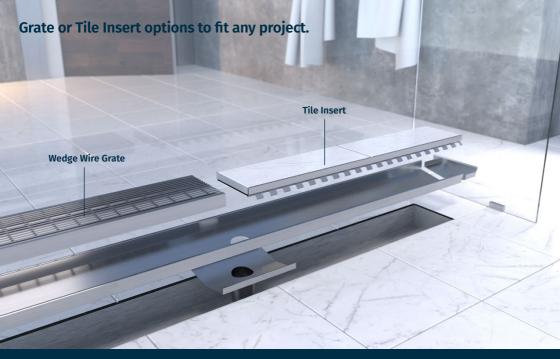

### **Channel and Wedge Wire Grate**

For a design that will compliment your next bathroom, courtyard, or outdoor project, 3monkeez® range of IN2GR8® grates and drains are the perfect option. The goal of our wide range of linear and point drains is in the name, to integrate seamlessly and offer a fussfree solution that will suit any application. All our IN2GR8® products are available with your choice of wedge wire or tile insert; to provide style, functionality and practicality. Constructed from full stainless steel, this range will provide a lifetime of satisfaction, free from scratches and resistant to even the toughest environments.

**Wedge Wire** 

Tile Insert

G200 100mm

G300 125mm

G300 150mm

Complete IN2GR8® range available online.