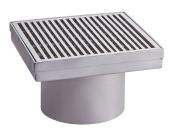

### **Stainless Steel Tile Insert Point Drains**

FW-100STI (100mm Square - 50mm Outlet) FW-130STI (130mm Square - 100mm Outlet) FW-130STI-80 (130mm Square - 74mm Outlet)

- Slimline for easy installation
- 1.5mm 304 grade stainless steel
- Removable tray