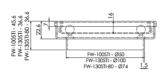

### **Stainless Steel Tile Insert Point Drains**

FW-100STI (100mm Square - 50mm Outlet) FW-130STI (130mm Square - 100mm Outlet) FW-130STI-80 (130mm Square - 74mm Outlet)

- Slimline for easy installation
- 1.5mm 304 grade stainless steel
- Removable tray