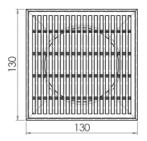

## 130mm Wedge Wire Point Drain

#### FW-130WWI

- Slimline for easy installation
- Removable grate
- G200 profile grate
- 89mm spigot
- 316 grade stainless steel
- Custom sizes available on request lead times apply