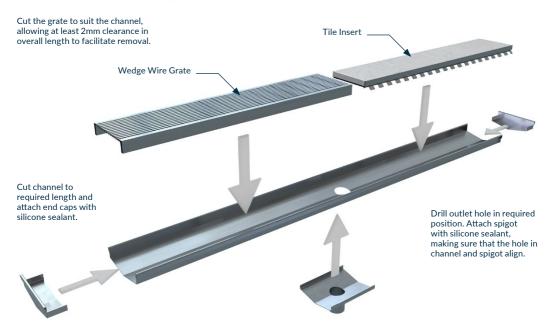

## Kit Form - Assembly Required

Kit Includes hole saw and sealant

## Prefabricated - Ready to Install

Prefabricated with a short lead time

## Available in kit form or customised to your requirements and always in stock.

- Manufactured using 316 grade stainless steel
- Available in kit form or prefabricated to your specifications
- Wedge wire grate or tile insert
- Kit form range from 900mm 3000mm
- Joining strips for longer lengths
- Corners available for change of direction
  - 45 degree or 90 degree
- G200 50mm, 75mm, 100mm widths
- G300 125mm and 150mm widths straight runs only
- Outlet sizes 38mm, 50mm, 76mm and 89mm
- Kit form includes a hole saw and sealant