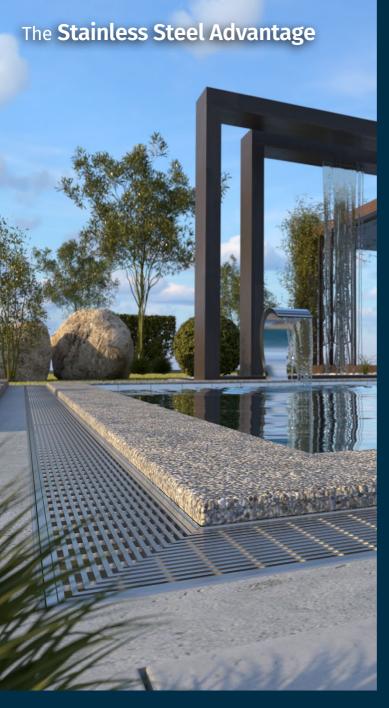

## The Stainless Steel Advantage

### ZERO LEAD CONTAMINATION

Water quality not compromised.

### **NO GRIME BUILD-UP**

Waterways remain clean and the quality and taste of the water is not distorted.

#### **SMOOTH FINISH**

Stainless steel provides an easy to clean surface and prevents the build-up of bacteria.

### **HIGHLY DURABLE**

Strong material reducing the occurrence of dents and bends.

#### **SMALL FOOTPRINT**

Stainless steel is 100% recyclable.