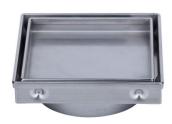

### **Stainless Steel Tile Insert Point Drains**

FW-100STI (100mm Square - 50mm Outlet) FW-130STI (130mm Square - 100mm Outlet) FW-130STI-80 (130mm Square - 74mm Outlet)

- Slimline for easy installation
- 1.5mm 304 grade stainless steel
- Removable tray