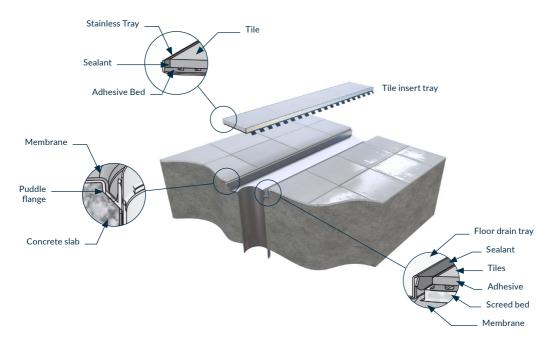

## IN2GR8 - Typical Installation

## IN2GR8 - Typical Outdoor Concrete Installation