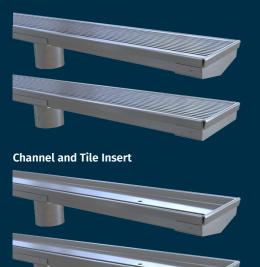

### **Channel and Wedge Wire Grate**

For a design that will compliment your next bathroom, courtyard, or outdoor project, 3monkeez® range of IN2GR8® grates and drains are the perfect option. The goal of our wide range of linear and point drains is in the name, to integrate seamlessly and offer a fussfree solution that will suit any application. All our IN2GR8® products are available with your choice of wedge wire or tile insert; to provide style, functionality and practicality. Constructed from full stainless steel, this range will provide a lifetime of satisfaction, free from scratches and resistant to even the toughest environments.

**Wedge Wire** 

Tile Insert

G200 100mm

G300 125mm

G300 150mm

Complete IN2GR8® range available online.