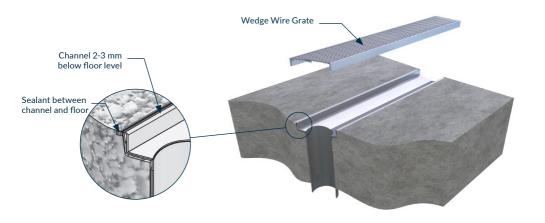

## IN2GR8 - Typical Outdoor Concrete Installation

### **Channel and Wedge Wire Grate**

For a design that will compliment your next bathroom, courtyard, or outdoor project, 3monkeez® range of IN2GR8® grates and drains are the perfect option. The goal of our wide range of linear and point drains is in the name, to integrate seamlessly and offer a fussfree solution that will suit any application. All our IN2GR8® products are available with your choice of wedge wire or tile insert; to provide style, functionality and practicality. Constructed from full stainless steel, this range will provide a lifetime of satisfaction, free from scratches and resistant to even the toughest environments.

## Available in kit form or customised to your requirements and always in stock.

- Manufactured using 316 grade stainless steel
- Available in kit form or prefabricated to your specifications
- Wedge wire grate or tile insert
- Kit form range from 900mm 3000mm
- Joining strips for longer lengths
- Corners available for change of direction
  - 45 degree or 90 degree
- G200 50mm, 75mm, 100mm widths
- G300 125mm and 150mm widths straight runs only
- Outlet sizes 38mm, 50mm, 76mm and 89mm
- Kit form includes a hole saw and sealant