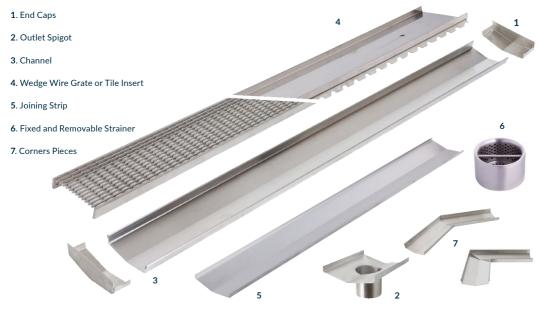

## **Components**

## Available in kit form or customised to your requirements and always in stock.

- Manufactured using 316 grade stainless steel
- Available in kit form or prefabricated to your specifications
- Wedge wire grate or tile insert
- Kit form range from 900mm 3000mm
- Joining strips for longer lengths
- Corners available for change of direction
  - 45 degree or 90 degree
- G200 50mm, 75mm, 100mm widths
- G300 125mm and 150mm widths straight runs only
- Outlet sizes 38mm, 50mm, 76mm and 89mm
- Kit form includes a hole saw and sealant

**Wedge Wire** 

Tile Insert

G200 100mm

G300 125mm

G300 150mm

Complete IN2GR8® range available online.