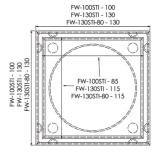

### **Stainless Steel Tile Insert Point Drains**

FW-100STI (100mm Square - 50mm Outlet) FW-130STI (130mm Square - 100mm Outlet) FW-130STI-80 (130mm Square - 74mm Outlet)

- Slimline for easy installation
- 1.5mm 304 grade stainless steel
- Removable tray