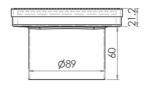

#### FW-130WWI

- Slimline for easy installation
- Removable grate
- G200 profile grate
- 89mm spigot
- 316 grade stainless steel
- Custom sizes available on request lead times apply