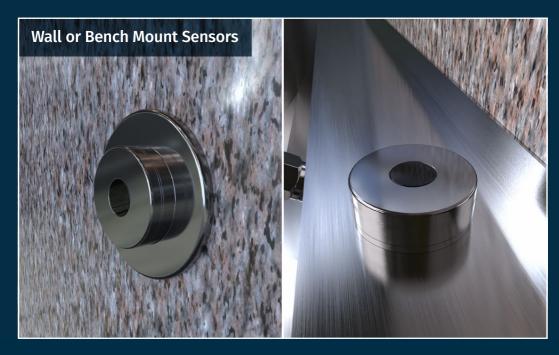

## **Choosing your Premium Hands-Free Sensor Tapware solut**

All units include a unique, traceable serial number.

# ion is easy. Select from the options below and more.