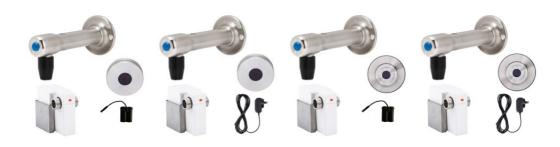

### **Zero Touch Plus Sensor Tap**

Built in sensor

T-3MSS-GHMST21B

T-3MSS-GHMST21M

T-3MSS-HMSTB

T-3MSS-HMSTM

### **Wall Mounted Sensor Tap**

Built in sensor

T-3MSS-HMSBFB T-3MSS-HMSBFM T-3MSS-WMSTB