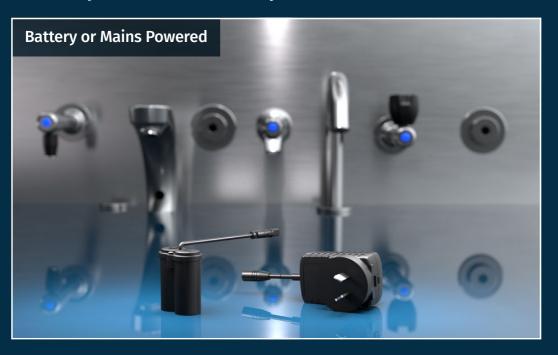

## **Choosing your Premium Hands-Free Sensor Tapware solut**

All units include a unique, traceable serial number.

# ion is easy. Select from the options below and more.