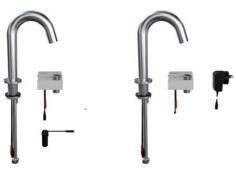

### Premium Hands-Free Sensor Tapware

Zero Touch Gooseneck Sensor Tap

Built in sensor

### **Zero Touch Plus Sensor Tap**

Built in sensor

T-3MSS-GHMST21B

T-3MSS-GHMST21M

T-3MSS-HMSTB

T-3MSS-HMSTM

## **Choosing your Premium Hands-Free Sensor Tapware solut**

All units include a unique, traceable serial number.

# ion is easy. Select from the options below and more.