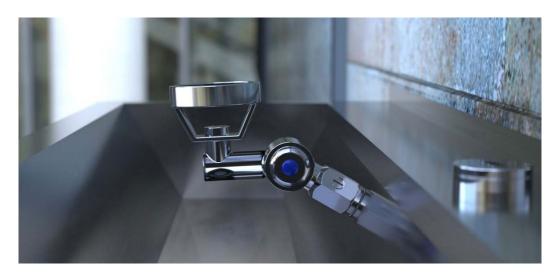

### Premium Hands-Free Sensor Tapware

Zero Touch Gooseneck Sensor Tap

Built in sensor