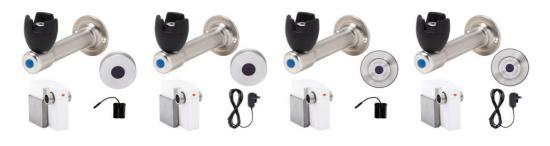

### **Wall Mounted Sensor Tap**

Built in sensor

T-3MSS-HMSBFB T-3MSS-HMSBFM T-3MSS-WMSTB