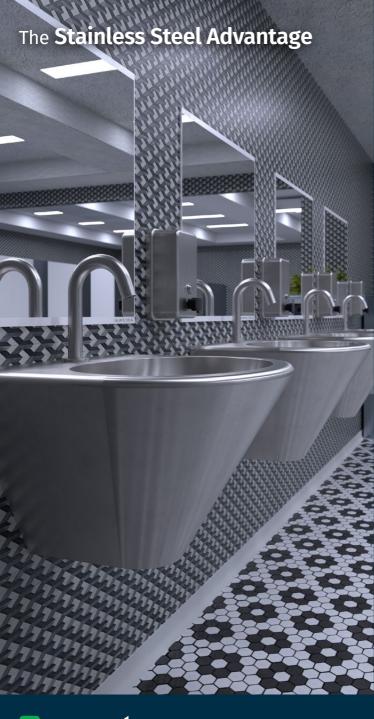

## The Stainless Steel Advantage

### **SMALL FOOTPRINT**

Stainless steel is 100% recyclable.

To ensure 3monkeez® tapware withstands the rigors of any commercial application, our Guardian Zerotouch range of products are manufactured from 100% stainless steel (S/S) and quality materials.

The clean, attractive appearance and premium qualities of stainless steel protect your health and the environment, making it ideally suited to modern fitouts to provide a lifetime of satisfaction.