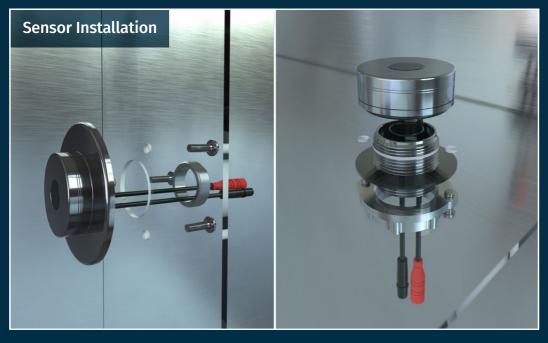

## **Choosing your Premium Hands-Free Sensor Tapware solut**

All units include a unique, traceable serial number.

# ion is easy. Select from the options below and more.