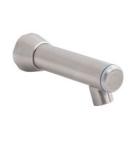

### **Wall Mounted Sensor Tap**

Built in sensor

T-3MSS-HMSBFB T-3MSS-HMSBFM T-3MSS-WMSTB