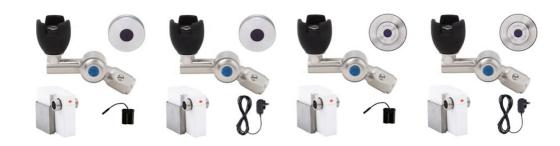

### Premium Hands-Free Sensor Tapware

Zero Touch Gooseneck Sensor Tap

Built in sensor