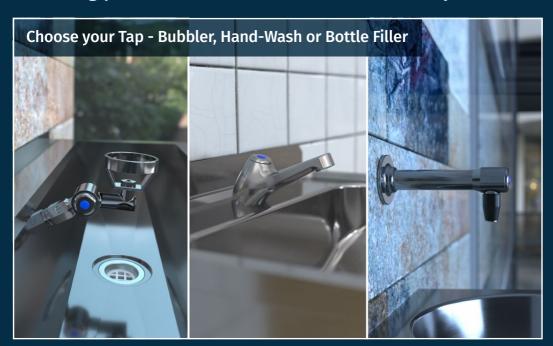

## **Choosing your Premium Hands-Free Sensor Tapware solut**

All units include a unique, traceable serial number.

# ion is easy. Select from the options below and more.