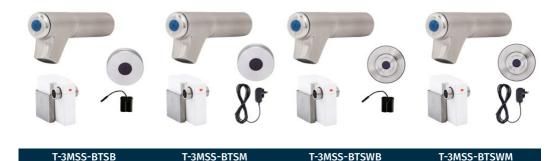

### **Zero Touch Plus Sensor Tap**

Built in sensor

T-3MSS-GHMST21B

T-3MSS-GHMST21M

T-3MSS-HMSTB

T-3MSS-HMSTM

### **Wall Mounted Sensor Tap**

Built in sensor

T-3MSS-HMSBFB T-3MSS-HMSBFM T-3MSS-WMSTB