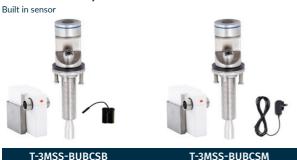

T-3MSS-HMSBFB T-3MSS-HMSBFM T-3MSS-WMSTB

### 45 Degree Metal Mouthguard Bubbler with Bench Mount Sensor

## 45 Degree Metal Mouthguard Bubbler with Wall Mount Sensor



T-3MSS-BUB45SB

T-3MSS-BUB45SM

T-3MSS-BUB45SWB

T-3MSS-BUB45SWM

45 Degree Silicon Mouthguard Bubbler with Bench Mount Sensor

45 Degree Silicon Mouthguard Bubbler with Wall Mount Sensor



T-3MSS-BUBS45SB

T-3MSS-BUBS45SM

T-3MSS-BUBS45SWB

T-3MSS-BUBS45SWM





T-3MSS-BUB90SB

T-3MSS-BUB90SM

T-3MSS-BUB90SWB

T-3MSS-BUB90SWM

Wall Mount Bottle Filler with Bench Mount Sensor

Wall Mount Bottle Filler with Wall Mount Sensor



T-3MSS-BFSB

T-3MSS-BFSM

T-3MSS-BFSWB

T-3MSS-BFSWM

















Pillar Tap with Bench Mount Sensor

Pillar Tap with Wall Mount Sensor



T-3MSS-PTSB T-3MSS-PTSM T-3MSS-PTSWB T-3MSS-PTSWM









## **Choosing your Premium Hands-Free Sensor Tapware solut**





All units include a unique, traceable serial number.

# ion is easy. Select from the options below and more.





## The Stainless Steel Advantage



### ZERO LEAD CONTAMINATION

Water quality not compromised.



### **NO GRIME BUILD-UP**

Waterways remain clean and the quality and taste of the water is not distorted.



#### **SMOOTH FINISH**

Stainless steel provides an easy to clean surface and prevents the build-up of bacteria.



### **HIGHLY DURABLE**

Strong material reducing the occurrence of dents and bends.



### **SMALL FOOTPRINT**

Stainless steel is 100% recyclable.



To ensure 3monkeez® tapware withstands the rigors of any commercial application, our Guardian Zerotouch range of products are manufactured