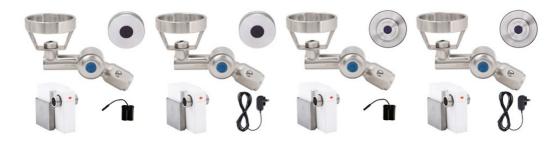

### **Zero Touch Plus Sensor Tap**

Built in sensor

T-3MSS-GHMST21B

T-3MSS-GHMST21M

T-3MSS-HMSTB

T-3MSS-HMSTM