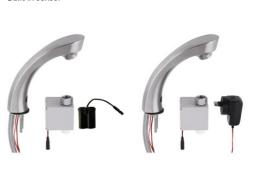

### Premium Hands-Free Sensor Tapware

Zero Touch Gooseneck Sensor Tap

Built in sensor

### **Zero Touch Plus Sensor Tap**

Built in sensor

T-3MSS-GHMST21B

T-3MSS-GHMST21M

T-3MSS-HMSTB

T-3MSS-HMSTM

## **Choosing your Premium Hands-Free Sensor Tapware solut**

All units include a unique, traceable serial number.

# ion is easy. Select from the options below and more.