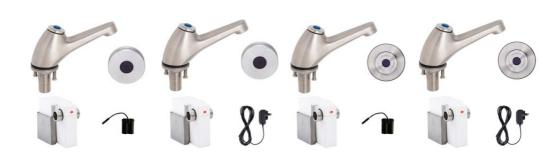

### **Zero Touch Plus Sensor Tap**

Built in sensor

T-3MSS-GHMST21B

T-3MSS-GHMST21M

T-3MSS-HMSTB

T-3MSS-HMSTM

### **Wall Mounted Sensor Tap**

Built in sensor

T-3MSS-HMSBFB T-3MSS-HMSBFM T-3MSS-WMSTB