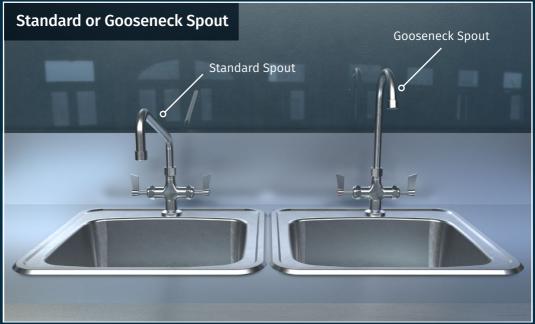

## Choosing your ideal commercial tapware solution is easy

All units fully assembled and individually bench tested in

## y. Select the mount, inlets, the spout, and other options.

Australia, and include a unique, traceable serial number.