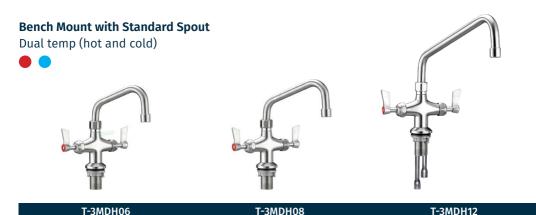

# The Stainless Steel Advantage

# GUARDIAN<sup>®</sup> TAPWARE









# GUARDIAN® TAPWARE

## Premium Stainless Steel Tapware



## ALL MIXERS AVAILABLE IN WELS 4 STAR 7.5LPM OR WELS 6 STAR 4.5LPM



T-3MHS12

## **Bench Mount with Gooseneck Spout**

Dual temp (hot and cold)

**Bench Mount with Gooseneck Spout** Single temp (hot, cold or tempered)





## Bench Mount with Gooseneck Spout

Dual temp (hot and cold)





## **Single Bench Mounted Pot and Kettle Filler** Single temp (hot, cold or tempered)



T-3MHOG07

T-3MHOG12

T-3MSS-PKH



#### **Bench Mount with Standard Spout**

Single temp (hot, cold or tempered)



## Wall Mount with Gooseneck Spout

Dual temp (hot and cold)



## **Single Wall Mounted Pot and Kettle Filler** Single temp (hot, cold or tempered)



T-3MSS-PKW

## Wall Mount with Standard Spout

Single temp (hot, cold or tempered)



T-3MSW06

T-3MSW08

T-3MSW12









Wall Mount with Standart Spout

Dual temp (hot and cold)



T-3MCW06

T-3MCW08

T-3MCW12

#### Wall Mount with Standart Spout

Dual temp (hot and cold)



## Wall Mount with Gooseneck Spout Single temp (hot, cold or tempered)

Wall Mount with Gooseneck Spout Dual temp (hot and cold)





**Complete Guardian Tapware® range available online.** www.3monkeez.com.au/guardian

## Choosing your ideal commercial tapware solution is easy





All