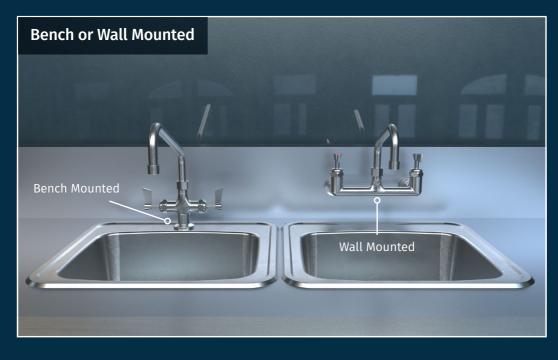

## Choosing your ideal commercial tapware solution is easy

All units fully assembled and individually bench tested in

## y. Select the mount, inlets, the spout, and other options.

Australia, and include a unique, traceable serial number.