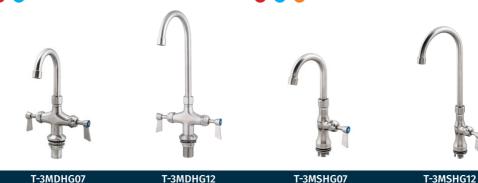

## Wall Mount with Gooseneck Spout

Dual temp (hot and cold)

## **Single Wall Mounted Pot and Kettle Filler** Single temp (hot, cold or tempered)

T-3MSS-PKW

## Wall Mount with Standard Spout

Single temp (hot, cold or tempered)

T-3MSW06

T-3MSW08

T-3MSW12

Wall Mount with Standart Spout

Dual temp (hot and cold)

T-3MCW06