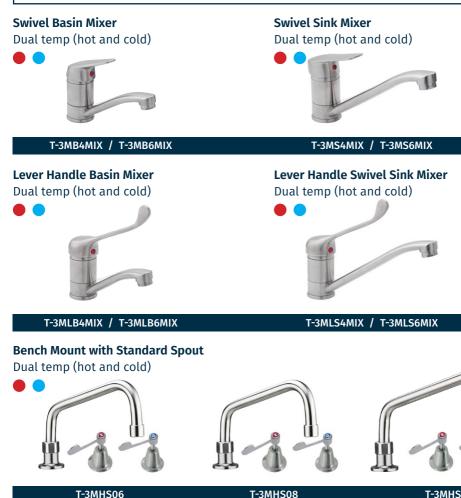

## ALL MIXERS AVAILABLE IN WELS 4 STAR 7.5LPM OR WELS 6 STAR 4.5LPM

T-3MHS12

## **Bench Mount with Gooseneck Spout**

Dual temp (hot and cold)

**Bench Mount with Gooseneck Spout** Single temp (hot, cold or tempered)

## Bench Mount with Gooseneck Spout

Dual temp (hot and cold)

## **Single Bench Mounted Pot and Kettle Filler** Single temp (hot, cold or tempered)

T-3MHOG07

T-3MHOG12

T-3MSS-PKH

#### **Bench Mount with Standard Spout**

Single temp (hot, cold or tempered)