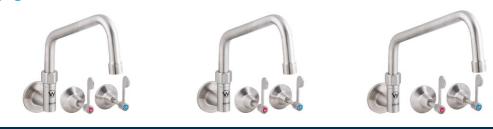

## Bench Mount with Gooseneck Spout

Dual temp (hot and cold)

## **Bench Mount with Gooseneck Spout**

Dual temp (hot and cold)

**Bench Mount with Gooseneck Spout** Single temp (hot, cold or tempered)