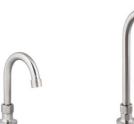

## Wall Mount with Gooseneck Spout

Dual temp (hot and cold)

## **Single Wall Mounted Pot and Kettle Filler** Single temp (hot, cold or tempered)

T-3MSS-PKW