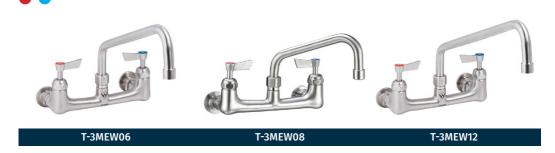

## Wall Mount with Standard Spout

Single temp (hot, cold or tempered)

T-3MSW06

T-3MSW08

T-3MSW12

Wall Mount with Standart Spout

Dual temp (hot and cold)

T-3MCW06

T-3MCW08

T-3MCW12

#### Wall Mount with Standart Spout

Dual temp (hot and cold)