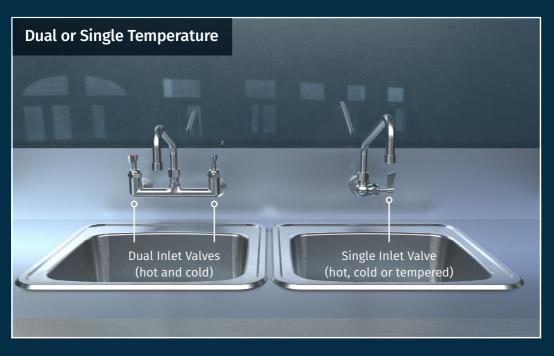

## Choosing your ideal commercial tapware solution is easy

All units fully assembled and individually bench tested in

## y. Select the mount, inlets, the spout, and other options.

Australia, and include a unique, traceable serial number.