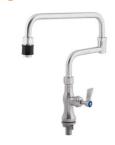

## **Single Bench Mounted Pot and Kettle Filler** Single temp (hot, cold or tempered)

T-3MHOG07

T-3MHOG12

T-3MSS-PKH