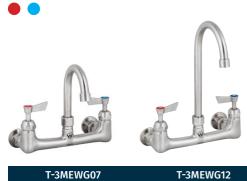

# The Stainless Steel Advantage

# GUARDIAN<sup>®</sup> TAPWARE









# GUARDIAN® TAPWARE

## Premium Stainless Steel Tapware



## ALL MIXERS AVAILABLE IN WELS 4 STAR 7.5LPM OR WELS 6 STAR 4.5LPM



T-3MHS12

## **Bench Mount with Gooseneck Spout**

Dual temp (hot and cold)

**Bench Mount with Gooseneck Spout** Single temp (hot, cold or tempered)





## Bench Mount with Gooseneck Spout

Dual temp (hot and cold)





## **Single Bench Mounted Pot and Kettle Filler** Single temp (hot, cold or tempered)



T-3MHOG07

T-3MHOG12

T-3MSS-PKH



#### **Bench Mount with Standard Spout**

Single temp (hot, cold or tempered)



## Wall Mount with Gooseneck Spout

Dual temp (hot and cold)



## **Single Wall Mounted Pot and Kettle Filler** Single temp (hot, cold or tempered)



T-3MSS-PKW

## Wall Mount with Standard Spout

Single temp (hot, cold or tempered)



T-3MSW06

T-3MSW08

T-3MSW12









Wall Mount with Standart Spout

Dual temp (hot and cold)



T-3MCW06

T-3MCW08

T-3MCW12

#### Wall Mount with Standart Spout

Dual temp (hot and cold)



## Wall Mount with Gooseneck Spout Single temp (hot, cold or tempered)

Wall Mount with Gooseneck Spout Dual temp (hot and cold)





**Complete Guardian Tapware® range available online.** www.3monkeez.com.au/guardian

## Choosing your ideal commercial tapware solution is easy





All units fully assembled and individually bench tested in

## y. Select the mount, inlets, the spout, and other options.





Australia, and includ