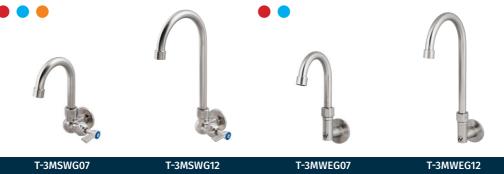

## Wall Mount with Standard Spout

Single temp (hot, cold or tempered)

T-3MSW06

T-3MSW08

T-3MSW12

Wall Mount with Standart Spout

Dual temp (hot and cold)

T-3MCW06

#### Wall Mount with Standart Spout

Dual temp (hot and cold)