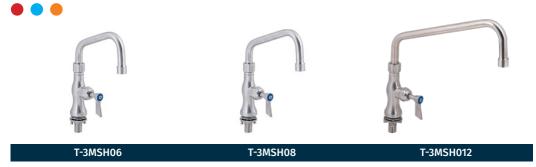

## Wall Mount with Standard Spout

Single temp (hot, cold or tempered)

T-3MSW06

T-3MSW08

T-3MSW12

Wall Mount with Standart Spout

Dual temp (hot and cold)

T-3MCW06