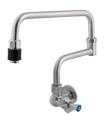

## **Single Wall Mounted Pot and Kettle Filler** Single temp (hot, cold or tempered)

T-3MSS-PKW

## Wall Mount with Standard Spout

Single temp (hot, cold or tempered)

T-3MSW06

T-3MSW08

T-3MSW12

Wall Mount with Standart Spout

Dual temp (hot and cold)

T-3MCW06