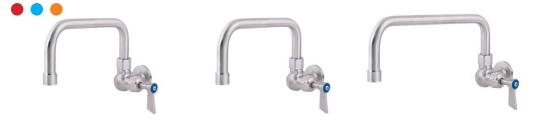

## Wall Mount with Gooseneck Spout

Dual temp (hot and cold)

## Wall Mount with Gooseneck Spout Single temp (hot, cold or tempered)

Wall Mount with Gooseneck Spout Dual temp (hot and cold)

**Complete Guardian Tapware® range available online.** www.3monkeez.com.au/guardian