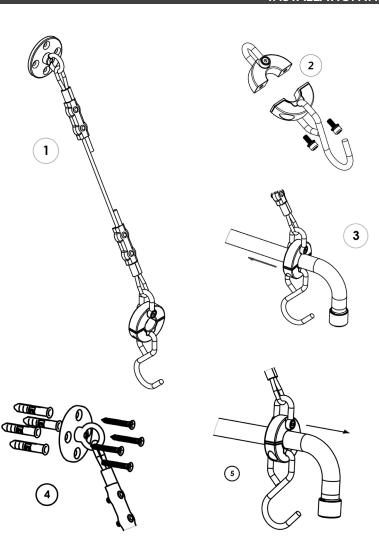

## **SCOPE OF APPLICATION**

T-3MSS-CSTSB - Cleaners Sink Spout Bracket

Also included in cleaners sink tap kits, T-3MCSKIT-C08 and T-3MCSKIT-E08

The cleaners sink spout support bracket is a stainless steel wire cable with a wall attachment plate and a machined collar which clamps around the cleaners sink spout.

The collar also includes a wire hook to allow a bucket to hang underneath while being filled.

The bracket prevents the spout from bending under the weight of the bucket

### Step 1

Open packaging and check contents.

The package should include;

- a) The complete support bracket assembly, including the wall mount plate, the collar and hook assembly.
  - b) A separate pack containing;
    - 4 x wall anchors.
    - 4 x stainless steel screws.

#### Step 2

Using a 4mm hex (Allen) key, unscrew the two screws holding the two parts of the collar assembly together.

Assemble the collar on to the spout. Determine the final position and then move it back towards the wall about 20mm. Lightly tighten.

# Step 4

Mark a vertical line on the wall above the centre of the spout. Pull the wall mounting plate onto the line to a point where the cable is reasonably tight. Mark the screw holes and drill 8mm holes for the wall anchors provided, or pilot holes if screwing directly into the wall. Screw the mounting plate to the wall.

Loosen the collar holding the hook and pull outwards until the support cable is fully tensioned. Tighten the screws on the collar to lock into position.